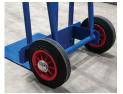

#### Castor wheels

Large fully welded toe plate

#### Specifications

- Capacity: 500kg
- UK Manufactured
- Fully welded construction
- 500kg load capacity
- 250mm toe plate
- Steel plates to guard castors
- Germ Guard Technology paint
- Hooded grips for hand protection
- Overall Dimensions: H1400 x W500 x D530mm

### Product Key features

- Constructed from welded tubular steel
- Powder-coated Germ Guard Active Technology
- Complete with wheel guards
- Hooded grips
- 10 year guarantee