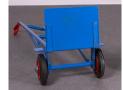

## TUFF SUPER HEAVY DUTY SACK TRUCK - 500KG

#### **Brief Description**

The Heavy Duty Sack Truck has a load capacity of 500kg and is designed to be used in warehouses, workshops and office environments. With the sack trolleys large toe plate and puncture proof wheels, it is designed to withstand tough environments and carry large and extra heavy items to different destinations.

#### Specifications

- Capacity: 500kg
- UK Manufactured
- Fully welded construction
- 500kg load capacity
- 250mm toe plate
- Steel plates to guard castors
- Germ Guard Technology paint
- Hooded grips for hand protection
- Overall Dimensions: H1400 x W500 x D530mm