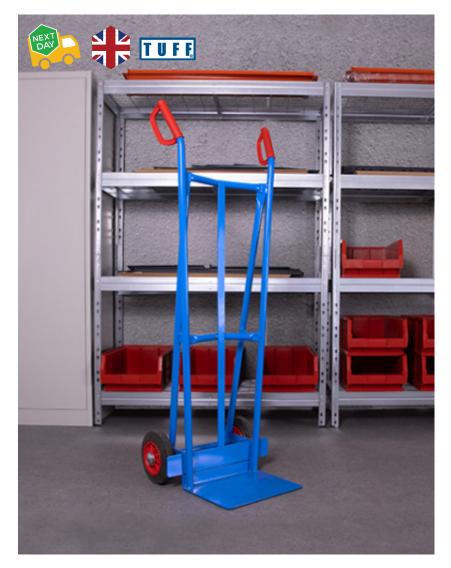

## TUFF SUPER HEAVY DUTY SACK TRUCK - 500KG

#### **Brief Description**

The Heavy Duty Sack Truck has a load capacity of 500kg and is designed to be used in warehouses, workshops and office environments. With the sack trolleys large toe plate and puncture proof wheels, it is designed to withstand tough environments and carry large and extra heavy items to different destinations.

#### Specifications

- Capacity: 500kg
- UK Manufactured
- Fully welded construction
- 500kg load capacity
- 250mm toe plate
- Steel plates to guard castors
- Germ Guard Technology paint
- Hooded grips for hand protection
- Overall Dimensions: H1400 x W500 x D530mm

### Product Key features

- Constructed from welded tubular steel
- Powder-coated Germ Guard Active Technology
- Complete with wheel guards
- Hooded grips
- 10 year guarantee